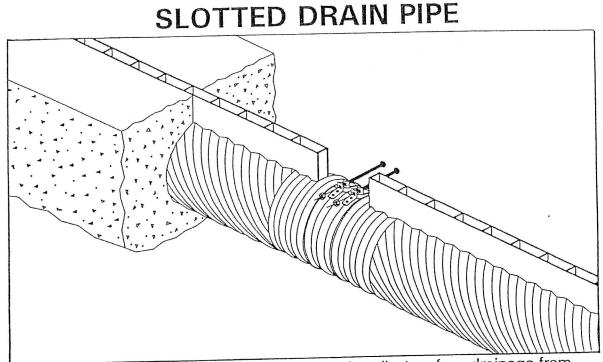

Quality products...unequalled Service

**Slotted Drain Pipe** is designed to effectively collect surface drainage from flat slope areas, sage inlets, or curb and gutter installations.

## **PRODUCT DETAILS**

**Slotted Drain Pipe** is manufactured from Corrugated Steel Pipe and is available in 12 inch through 30 inch diameters in 16 gauge or 14 gauge. Standard slot heights are 2½ inches and 6 inches. Other heights are available on request where special designs require. In areas of high pedestrian or bicycle traffic an expanded metal mesh can be installed on top of the slot to prevent shoe heels or bicycle tires from entering or being caught. The standard 20 foot lengths of **Slotted Drain Pipe** are joined by using the standard connecting bands for Corrugated Steel Pipe. A complete line of fittings and accessories are available just as with our standard Corrugated Steel Pipe. All components are galvanized.

## INSTALLATION

When properly installed, **Slotted Drain Pipe** will provide an attractive, safe, and durable drainage system.

After the trench is prepared the lengths of **Slotted Drain Pipe** are placed, aligned, and banded together. Care should be take to make sure that slot is level to grade as well as in the proper longitudinal alignment. The pipe is then encased in concrete or lean concrete grout up to the top of the pipe. The finish course or pavement is then installed up to the top of the slot.