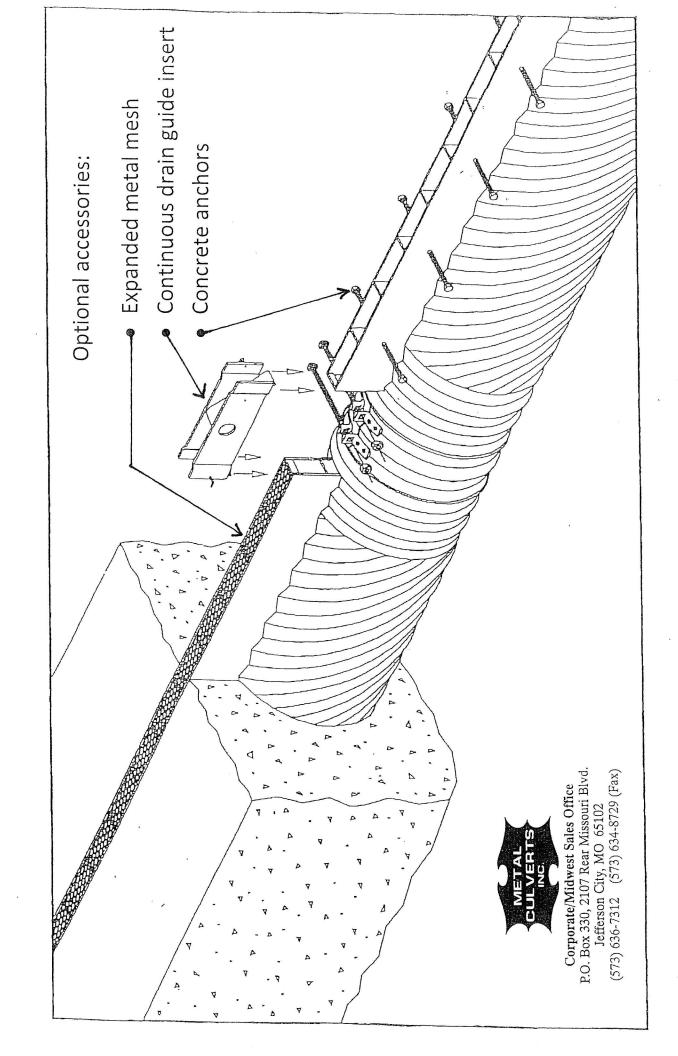

## **PRODUCT DETAILS**

**Slotted Drain Pipe** is manufactured from Corrugated Steel Pipe and is available in 12 inch through 30 inch diameters in 16 gauge or 14 gauge. Standard slot heights are 2½ inches and 6 inches. Other heights are available on request where special designs require. In areas of high pedestrian or bicycle traffic an expanded metal mesh can be installed on top of the slot to prevent shoe heels or bicycle tires from entering or being caught. The standard 20 foot lengths of **Slotted Drain Pipe** are joined by using the standard connecting bands for Corrugated Steel Pipe. A complete line of fittings and accessories are available just as with our standard Corrugated Steel Pipe. All components are galvanized.

## STANDARD DETAILS SLOTTED DRAIN PIPE

AVAILABLE DIAMETERS: AVAILABLE THICKNESS: STANDARD SLOT HEIGHTS: SLOT WIDTH: RECOMMENDED CONNECTORS: GRATING: 12 inch through 30 inch
16 gauge and 14 gauge
2 1/2 inches and 6 inches
1 3/4 inches inside
Standard annular bands
Expanded metal mesh when
required (at extra cost)